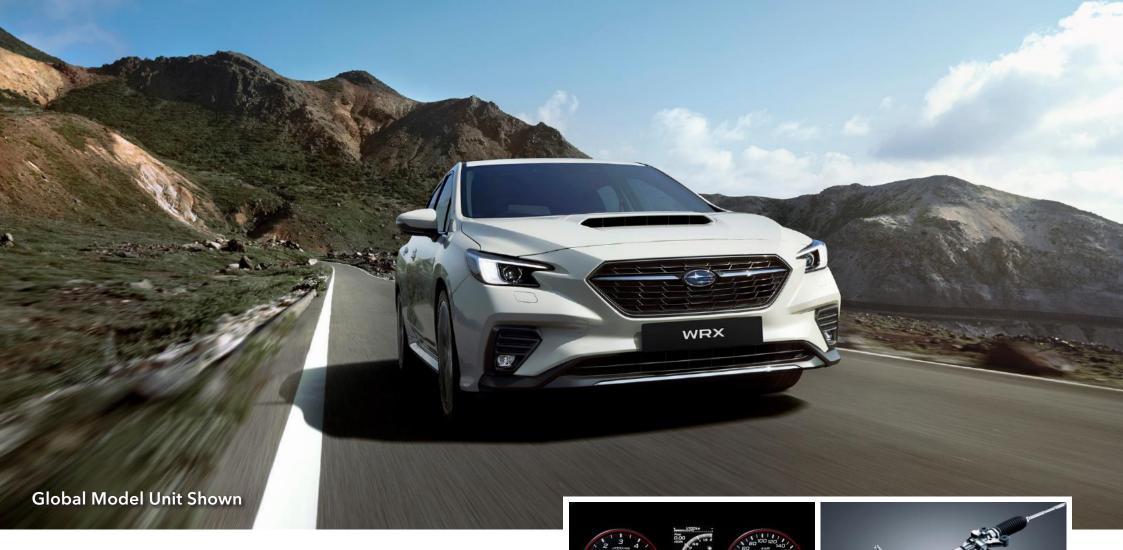

# Legendary thrills.

Experience the thrill of rally-inspired driving and exhilarating control with the 2.4-litre direct-injection turbo engine. The rich torque range provides an exceptional drive from comfortable daily use, to raw and unfiltered sports driving. See your WRX's power with the boost gauge screen as the improved electric power steering allows natural-feeling turns that are direct and responsive for an exciting driving experience.

# Sport Gauges with LCD Display

A boost gauge display shows the vehicle's sporty performance on the 4.2-inch LCD display that can be customised to put the information you desire right in your direct field of view.

# **Dual-pinion Electric Power Steering**

This electric power steering system provides a direct and responsive natural steering feel that's smooth, linear, and sporty.