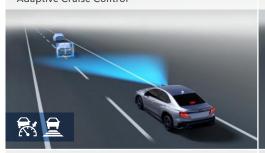

#### **Subaru EyeSight Features**

- Adaptive Cruise Control
- Lane Departure Prevention
- Lane Centring Control and Preceding Vehicle Adaptive Steering Control
- Pre-Collision Throttle Management
- Pre-Collision Braking System\*5
- Autonomous Emergency Steering
- Lead Vehicle Start Alert
- Manual Speed Limiter