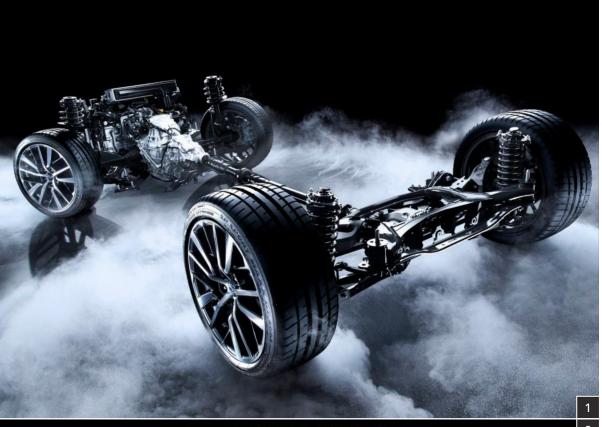

## 1 Symmetrical All-Wheel Drive (AWD)

Subaru's Symmetrical AWD distributes power to all wheels for better traction on wet and slippery roads. Laid out in a horizontally symmetrical plane, this system has a well-balanced low centre of gravity design for a more stable and safer ride. 運転をためらうような雨や雪でも、安定して走っていける シンメトリカルAWD。

# 2 SUBARU BOXER Engine

Subaru has been committed to the SUBARU BOXER engine for over 50 years for its many advantages over other engine types. The pistons of the WRX's 2.4-litre direct injection turbo engine move toward each other horizontally, making it durable and reliable by design for exceptional stability and minimum vibrations.

## 3 Subaru Global Platform (SGP)

The SGP provides stress-free, high-quality sporty driving performance unique to Subaru, providing a vehicle that's spacious, comfortable, and fun to drive. Body rigidity and structural strength are improved to reduce uncomfortable vibrations and noise with an optimised full inner frame structure.