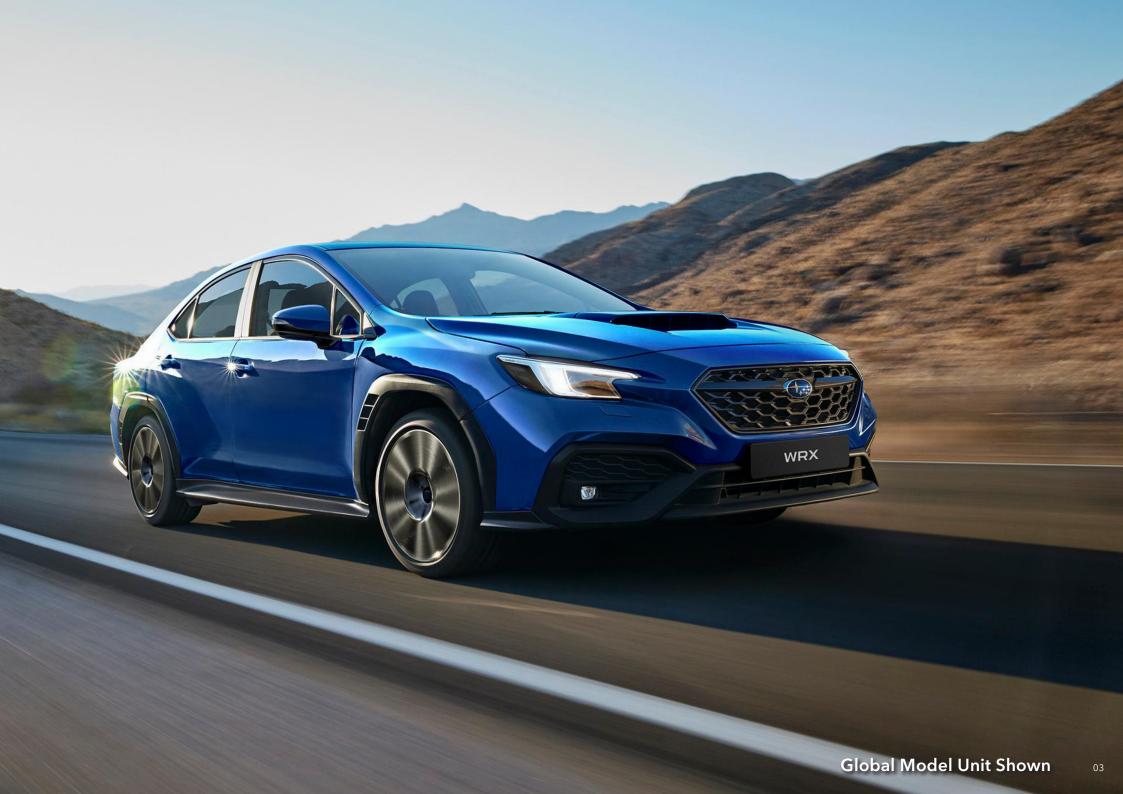

# Legendary thrills.

Experience the thrill of rally-inspired driving and exhilarating control with the 2.4-litre direct-injection turbo engine. The rich torque range provides an exceptional drive from comfortable daily use, to raw and unfiltered sports driving. See your WRX's power with the boost gauge screen as the improved electric power steering allows natural-feeling turns that are direct and responsive for an exciting driving experience.