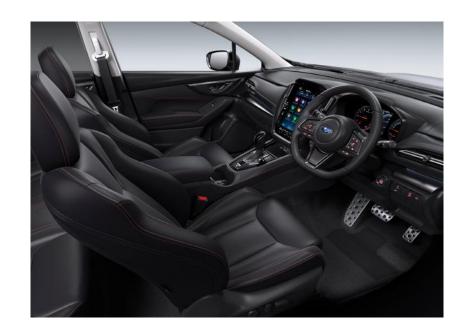

# Leather-wrapped D-shaped Steering Wheel with Red Stitching

With stylish red stitching accents, this D-shaped steering wheel provides exhilarating handling and control.

# 11.6-inch Centre Display

The large 11.6-inch touchscreen display allows intuitive, smartphone-like operation for audio and other useful functions, while supporting a wide range of infotainment features such as Apple CarPlay\*1 and Android Auto\*2.

# Surrounded by enjoyment.

Step inside and experience the refinement of the sports seats and leather steering wheel. There's no shortage of desirable features inside—everything is carefully tailored for exciting and sporty driving that's comfortable and convenient for all passengers.