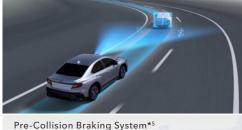

#### **Subaru EyeSight Features**

- Adaptive Cruise Control
- Lane Departure Prevention
- Lane Centring Control and Preceding Vehicle Adaptive Steering Control
- Pre-Collision Throttle Management
- Pre-Collision Braking System\*5
- Autonomous Emergency Steering
- Lead Vehicle Start Alert
- Manual Speed Limiter

- \*1 EyeSight is a driving support system which may not operate optimally under all driving conditions. The driver is always responsible for safe and attentive driving and observance of traffic regulations. System effectiveness depends on many factors such as vehicle maintenance, weather, and road conditions. See Owner's Manual for complete details on system operation and limitations for EyeSight including functions in this brochure.
- \*2 Effective when used in conjunction with seatbelts.
- \*3 The driver is always responsible for safe and attentive driving and observance of traffic regulations. Please do not depend solely on the Advanced Safety Package features and/or Driver Monitoring System for safe driving. There are limitations to the features of this system. See Owner's Manual for complete details on system operation and limitations. Please ask your retailer for more details.
- \*4 Not available on WRX M/T.
- \*5 Pre-Collision Braking System may not work in all situations. Depending on the speed difference from objects, the object's height, and other conditions, every situation may not meet the necessary conditions for EyeSight to work optimally.