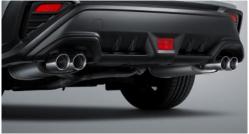

Twin Dual Tail Mufflers\*3

Restructured internally to reduce muffling noise, the tail mufflers create a comfortable exhaust sound and a sporty look.