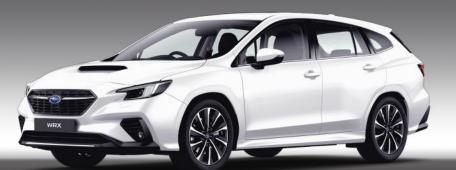

# Legendary versatility.

From the day-to-day to the extraordinary, the WRX's spacious cargo room supports any active lifestyle. The wide opening of the rear gate\*¹ allows easy loading and unloading of large items while the 40/20/40-split folding rear seats\*¹ make carrying long or oddly shaped items convenient.

# 40/20/40-split Folding Rear Seats\*1

With four settings to choose from, the 40/20/40-split folding rear seats make the WRX the most versatile yet. Securely carry long objects with the centre seat folded down, even with two passengers seated in the back.

#### Hands-free Power Rear Gate\*2

Enjoy convenient hands-free access to the cargo area even with both hands full.

\*1 Available only on WRX Wagon models.
\*2 Available only on WRX Wagon tS models.