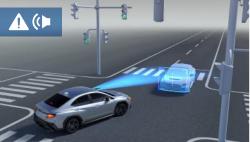

#### **Subaru EyeSight Features**

- Adaptive Cruise Control
- Lane Departure Prevention
- Lane Centring Control and Preceding Vehicle Adaptive Steering Control
- Pre-Collision Throttle Management
- Pre-Collision Braking System\*5
- Autonomous Emergency Steering
- Lead Vehicle Start Alert
- Manual Speed Limiter