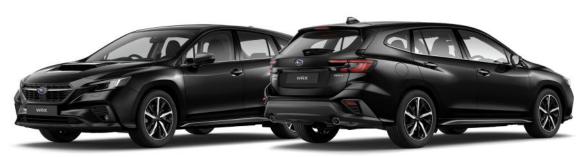

# WRX Wagon GT-S EyeSight

DIMENSIONS ...... LxWxH: 4755 x 1795 x 1500 mm

ENGINE ...... Horizontally opposed, 4-cylinder, turbocharged, DOHC 16-valve, petrol

CAPACITY ...... 2387 cc

MAX OUTPUT ...... 275 PS @ 5,600 rpm

MAX TORQUE ....... 350 Nm @ 2,000 - 5,200 rpm

TRANSMISSION ..... Sport Lineartronic (Subaru Performance Transmission\*1), AWD

Crystal Black Silica

\*1 Sport Lineartronic with VTD-AWD and sports shifting control.

\*2 STI = SUBARU TECNICA INTERNATIONAL INC.

**Ceramic White** 