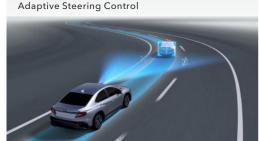

#### **Subaru EyeSight Features**

- Adaptive Cruise Control
- Lane Departure Prevention
- Lane Centring Control and Preceding Vehicle Adaptive Steering Control
- Pre-Collision Throttle Management
- Pre-Collision Braking System\*5
- Autonomous Emergency Steering
- Lead Vehicle Start Alert
- Manual Speed Limiter

Lane Centring Control and Preceding Vehicle

For illustration purposes only. Not actual measurements.