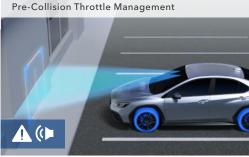

#### **Subaru EyeSight Features**

- Adaptive Cruise Control
- Lane Departure Prevention
- Lane Centring Control and Preceding Vehicle Adaptive Steering Control
- Pre-Collision Throttle Management
- Pre-Collision Braking System\*5
- Autonomous Emergency Steering
- Lead Vehicle Start Alert
- Manual Speed Limiter