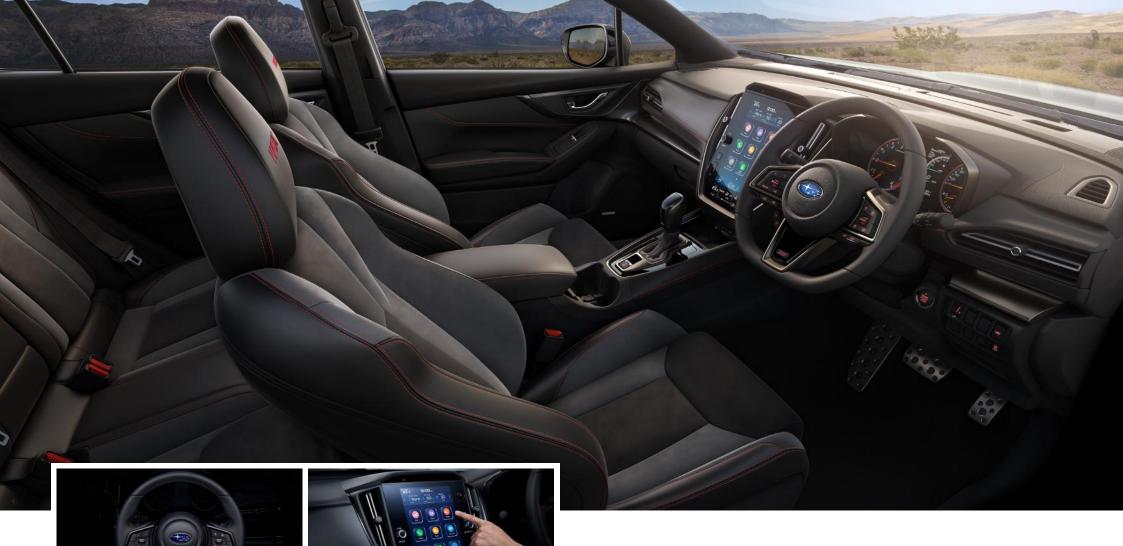

# Leather-wrapped D-shaped Steering Wheel with Red Stitching

With stylish red stitching accents, this D-shaped steering wheel provides exhilarating handling and control.

# 11.6-inch Centre Display

The large 11.6-inch touchscreen display allows intuitive, smartphone-like operation for audio and other useful functions, while supporting a wide range of infotainment features such as Apple CarPlay\*1 and Android Auto\*2.

# Surrounded by enjoyment.

Step inside and experience the refinement of the sports seats and leather steering wheel. There's no shortage of desirable features inside—everything is carefully tailored for exciting and sporty driving that's comfortable and convenient for all passengers.