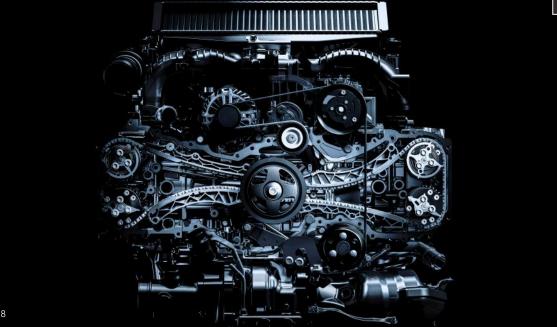

# 2 SUBARU BOXER Engine

Subaru has been committed to the SUBARU BOXER engine for over 50 years for its many advantages over other engine types. The pistons of the WRX's 2.4-litre direct injection turbo engine move toward each other horizontally, making it durable and reliable by design for exceptional stability and minimum vibrations.