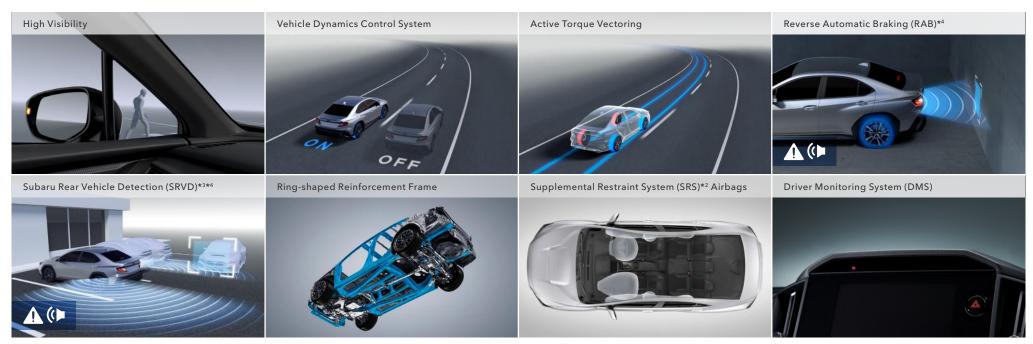

#### **Subaru Safety Features**

- Cabin-protecting Layout
- Auto Vehicle Hold (AVH)\*4
- Steering Responsive Headlights (SRH)
- High Beam Assist (HBA)\*3\*4
- Automatic Anti-dazzle Rear View Mirror\*3\*4
- High Visibility
- Vehicle Dynamics Control System

- Active Torque Vectoring
- Reverse Automatic Braking (RAB)\*4
- Subaru Rear Vehicle Detection (SRVD)\*3\*4
- Ring-shaped Reinforcement Frame
- Supplemental Restraint System (SRS)\*2 Airbags
- Driver Monitoring System (DMS)