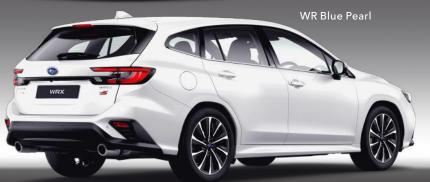

# Legendary versatility.

From the day-to-day to the extraordinary, the WRX's spacious cargo room supports any active lifestyle. The wide opening of the rear gate\*¹ allows easy loading and unloading of large items while the 40/20/40-split folding rear seats\*¹ make carrying long or oddly shaped items convenient.

# 40/20/40-split Folding Rear Seats\*1

With four settings to choose from, the 40/20/40-split folding rear seats make the WRX the most versatile yet. Securely carry long objects with the centre seat folded down, even with two passengers seated in the back.

#### Hands-free Power Rear Gate\*2

Enjoy convenient hands-free access to the cargo area even with both hands full.

\*1 Available only on WRX Wagon models.
\*2 Available only on WRX Wagon tS models.