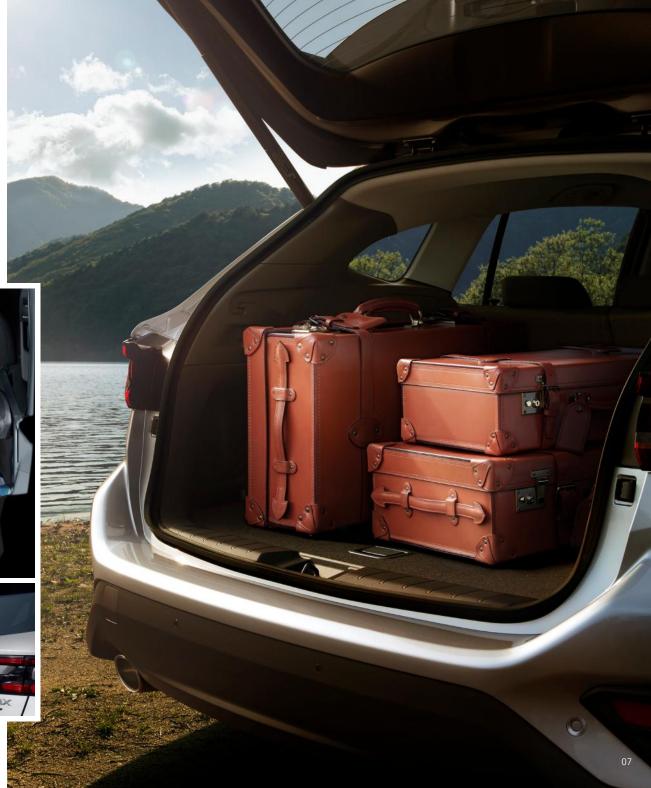

# Legendary versatility.

From the day-to-day to the extraordinary, the WRX's spacious cargo room supports any active lifestyle. The wide opening of the rear gate\*¹ allows easy loading and unloading of large items while the 40/20/40-split folding rear seats\*¹ make carrying long or oddly shaped items convenient.

# 8 Trunk Space

A wider trunk opening and space that fits up to three 9.5-inch golf bags make the WRX practical and useful for many activities.

<sup>\*1</sup> Available only on WRX Sedan models.

<sup>\*2</sup> Not available on WRX M/T.