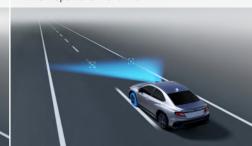

#### **Subaru EyeSight Features**

- Adaptive Cruise Control
- Lane Departure Prevention
- Lane Centring Control and Preceding Vehicle Adaptive Steering Control
- Pre-Collision Throttle Management
- Pre-Collision Braking System\*5
- Autonomous Emergency Steering
- Lead Vehicle Start Alert
- Manual Speed Limiter