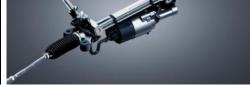

# **Dual-pinion Electric Power Steering**

This electric power steering system provides a direct and responsive natural steering feel that's smooth, linear, and sporty.

# 5 Dual-pinion Electric Power Steering

Provides a sporty and responsive steering feel with minimal response delays. The separate pinions are independently driven by each shaft of the electric power steering motor and the driver's steering operation to reduce friction against the driver's operation shaft for smoother and more linear torque transmission.