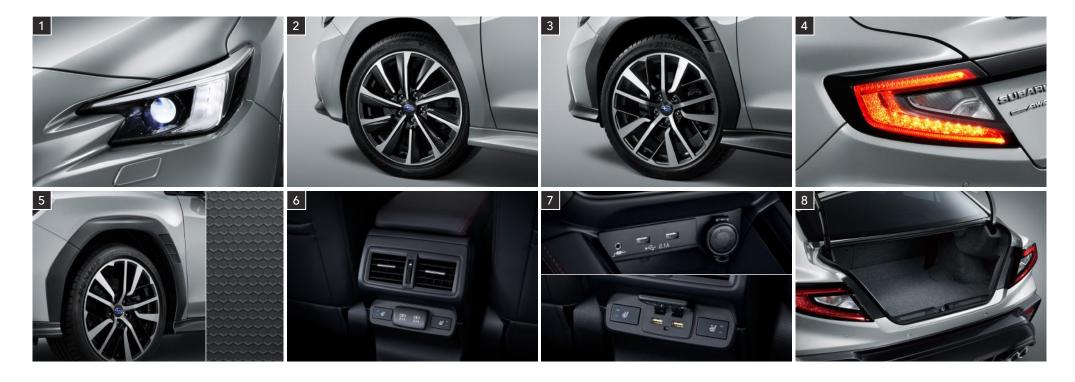

## 1 LED Headlamps

The bifunctional headlamps are sleeker and gives the front face a look that's tough and aggressive. Steering Responsive Headlights (SRH) help see better around corners for safer nighttime driving.

### 2 18-inch Aluminium-alloy Wheels (WRX Wagon)

Boldly designed for driving excitement, the 18-inch aluminium-alloy wheels give the WRX Wagon a sporty and stylish presence on the road.

# 3 18-inch Aluminium-alloy Wheels (WRX)

The 18-inch aluminium-alloy wheels shape the side of the WRX with an aggressive and bold profile that's sporty and stylish.

## 4 Rear Combination Lamps

Sharp and wide for an imposing rear view, the random-cut lighting pattern of the tail lamps create a glow like magma that hints at the vehicle's power within.

# 5 Sports Side Garnish\*1

Aerodynamically textured in a hexagonal pattern, the sports side garnish includes an air outlet for improved driving stability.

# 6 Rear Ventilation System\*2

The rear vents bring air from the A/C to rear seat passengers to create a comfortable interior atmosphere for rear passengers.

# 7 Front and Rear USB Ports

Two front seat USB ports and two USB power ports under the rear ventilation grilles provide all passengers with a comfortable and convenient interior experience.

# 8 Trunk Space

A wider trunk opening and space that fits up to three 9.5-inch golf bags make the WRX practical and useful for many activities.

<sup>\*1</sup> Available only on WRX Sedan models.

<sup>\*2</sup> Not available on WRX M/T.