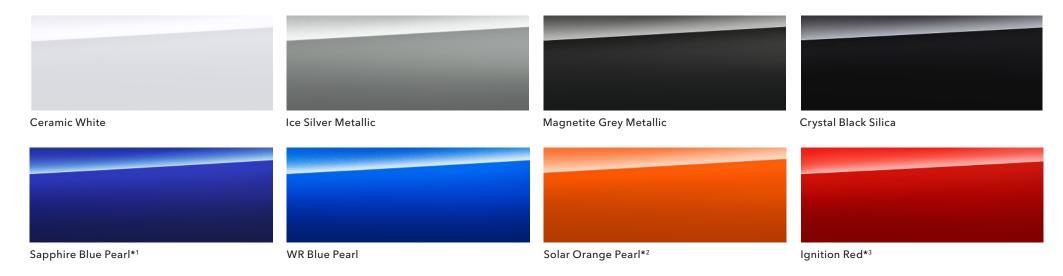

#### **EXTERIOR COLOURS**

#### **SEAT MATERIALS**

Ultrasuede®\*4 Ultrasuede®\*4 (WRX tS EyeSight) (WRX Wagon tS EyeSight)

Leather (Wagon GT-S EyeSight)

Fabric (WRX M/T)

- \*1 Available on Wagon only.
- \*2 Available on Sedan only.
- \*3 Ignition Red is a three-layer, three-coat paint. A vivid and luminous appearance is achieved by layering a high-saturation red brightness layer on top of the base red layer.
- \*4 Ultrasuede is a registered trademark of Toray Industries, Inc.

Owing to printing locations, colours may differ slightly from those shown in this chart. In addition, colours and seat variations may vary according to the individual market.