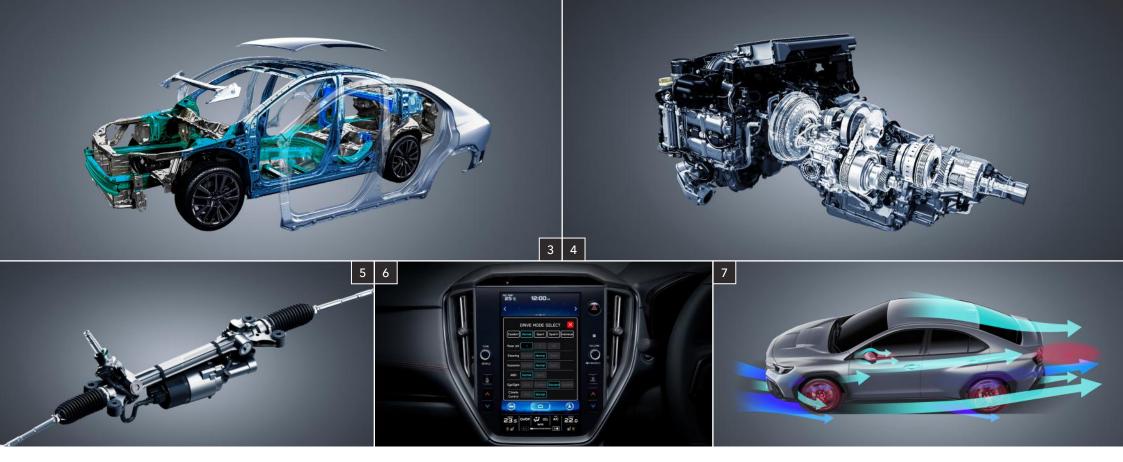

## 3 Subaru Global Platform (SGP)

The SGP provides stress-free, high-quality sporty driving performance unique to Subaru, providing a vehicle that's spacious, comfortable, and fun to drive. Body rigidity and structural strength are improved to reduce uncomfortable vibrations and noise with an optimised full inner frame structure.

## 4 Subaru Performance Transmission\*1\*2

Sport shifting control provides faster and sharper gear changes for natural and predictable vehicle movements fit for any motor enthusiast. Improved acceleration, better gas-pedal response, reduced unwanted noises and vibrations, and improved fuel efficiency make driving more enjoyable than before.

# 5 Dual-pinion Electric Power Steering

Provides a sporty and responsive steering feel with minimal response delays. The separate pinions are independently driven by each shaft of the electric power steering motor and the driver's steering operation to reduce friction against the driver's operation shaft for smoother and more linear torque transmission.

## 6 Drive Mode Select\*3

From sporty solo driving to comfortable trips with the family, the WRX adds excitement to any drive. Drive Mode Select\*2 provides four preset modes (Comfort, Normal, Sport, Sport+) to choose from depending on how you want to drive. Plus, you can further customise your own settings with 'Individual' mode.

# 7 Aerodynamic Design

The WRX has been carefully designed for reduced air resistance and excellent driving stability. Updates to both upper and under body structures reduce turbulence at higher speeds for a more comfortable ride.