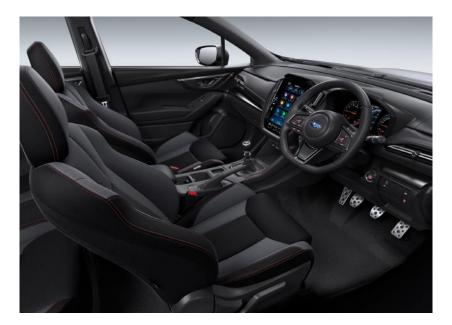

# Leather-wrapped D-shaped Steering Wheel with Red Stitching

With stylish red stitching accents, this D-shaped steering wheel provides exhilarating handling and control.

# 11.6-inch Centre Display

The large 11.6-inch touchscreen display allows intuitive, smartphone-like operation for audio and other useful functions, while supporting a wide range of infotainment features such as Apple CarPlay\*1 and Android Auto\*2.

# Surrounded by enjoyment.

Step inside and experience the refinement of the sports seats and leather steering wheel. There's no shortage of desirable features inside—everything is carefully tailored for exciting and sporty driving that's comfortable and convenient for all passengers.