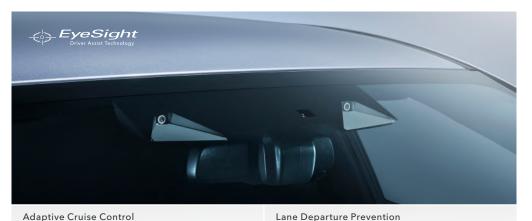

# **Subaru EyeSight\*1\*4 Driver Assist Technology**

EyeSight\*1 provides drivers with even more peace of mind on the road. Updates to both image recognition and control software, plus hardware improvements like windshield integration, enable even more confident and safer driving in many real-world driving situations.

#### **Subaru EyeSight Features**

- Adaptive Cruise Control
- Lane Departure Prevention
- Lane Centring Control and Preceding Vehicle Adaptive Steering Control
- Pre-Collision Throttle Management
- Pre-Collision Braking System\*5
- Autonomous Emergency Steering
- Lead Vehicle Start Alert
- Manual Speed Limiter