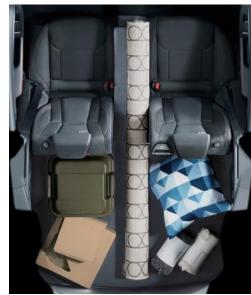

# Legendary versatility.

From the day-to-day to the extraordinary, the WRX's spacious cargo room supports any active lifestyle. The wide opening of the rear gate\*¹ allows easy loading and unloading of large items while the 40/20/40-split folding rear seats\*¹ make carrying long or oddly shaped items convenient.

# 40/20/40-split Folding Rear Seats\*1

With four settings to choose from, the 40/20/40-split folding rear seats make the WRX the most versatile yet. Securely carry long objects with the centre seat folded down, even with two passengers seated in the back.

#### Hands-free Power Rear Gate\*2

Enjoy convenient hands-free access to the cargo area even with both hands full.

\*1 Available only on WRX Wagon models.
\*2 Available only on WRX Wagon tS models.