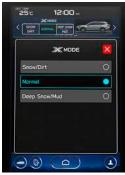

#### **Dual-function X-MODE**

Unlock the Outback's true driving potential with dual-function X-MODE. Conveniently switch between [SNOW/DIRT] or [D.SNOW/MUD] modes via the 11.6-inch touchscreen to suit the road conditions.