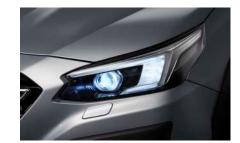

#### **LED Headlamps**

Be seen during the day and see well at night with auto-leveling bifunctional headlamps. Steering Responsive Headlights (SRH) helps see better around corners for safer nighttime driving. The turn signal indicators are included in the C-shaped position lamps, keeping the headlamps sleek and compact while exuding strength.