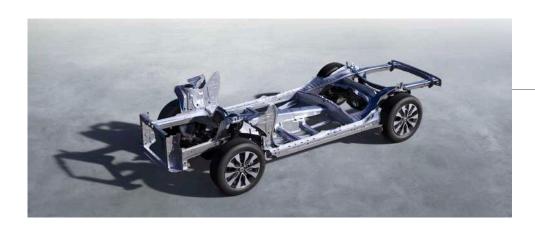

# SUBARU GLOBAL PLATFORM (SGP) AND IMPROVED BODY RIGIDITY

The SGP enables all-around safety and driving performance unique to Subaru, providing a vehicle that's spacious, comfortable, and fun to drive. Body rigidity is improved to reduce uncomfortable vibrations and noise with an optimised full inner frame structure, resin reinforcements to the structural cross-sections of the rear gate to improve torsional rigidity, and more.