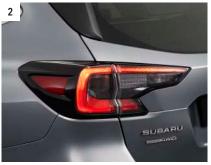

### 2 Rear Combinations Lamps

The three-dimensional and dynamic rear combinations lamps give a presence of a Subaru vehicle even from a distance.