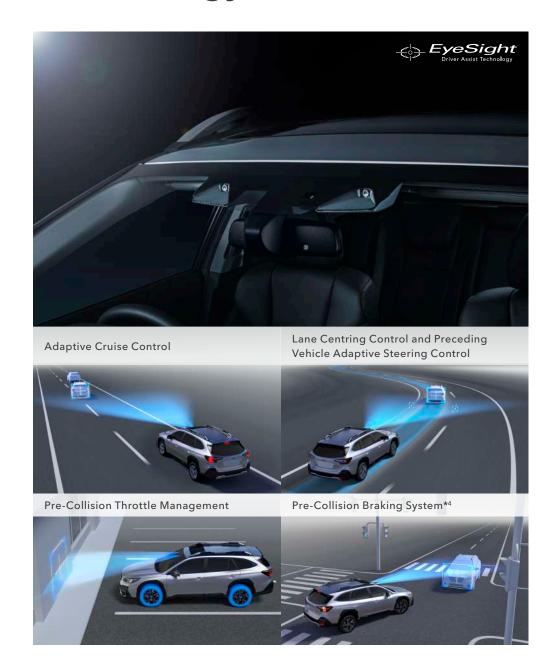

# Subaru EyeSight Driver Assist Technology

Completely re-engineered with a host of new and advanced functions, EyeSight\*1 provides drivers with even more peace of mind on the road. Updates to both image recognition and control software, plus hardware improvements like windshield integration, enable even more confident and safer driving in many real-world driving situations.

#### **Subaru EyeSight Features**

- Adaptive Cruise Control
- Lane Departure Prevention
- Lane Centring Control and Preceding Vehicle Adaptive Steering Control
- Lead Vehicle Start Alert
- Pre-Collision Throttle Management
- Pre-Collision Braking System\*4