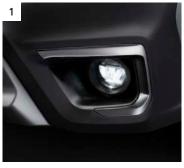

### 1 LED Fog Lamps

The LED fog lamps complement the powerful look of the front face.