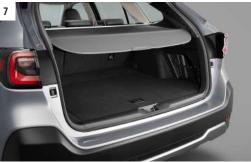

#### 7 Cargo Area

Luggage loading is efficient with a tonneau cover that can be height-adjusted.