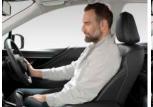

### **Driver Monitoring System (DMS)**

DMS is a state-of-the-art safety support system that utilises a dedicated camera and facial recognition software to monitor fatigue or lack of attention. It recognises up to five pre-registered drivers to provide customised driver settings for a comfortable, convenient, and personalised driving experience.

#### Alert

DMS alerts the driver via audio and visual warnings if it determines the driver is distracted or drowsy.

Driver Setting Auto Adjustment

Regardless of age or body type, DMS automatically adjusts the seat position, door mirrors, and air conditioning to the driver's pre-registered settings.