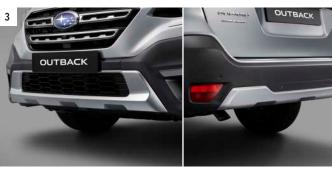

### 1 LED Fog Lamps

The LED fog lamps complement the powerful look of the front face.

### 2 Rear Combinations Lamps

The three-dimensional and dynamic rear combinations lamps give a presence of a Subaru vehicle even from a distance.

#### 3 Front and Rear Bumper Guards

The front and rear bumper guards provide an enhanced sense of protection.