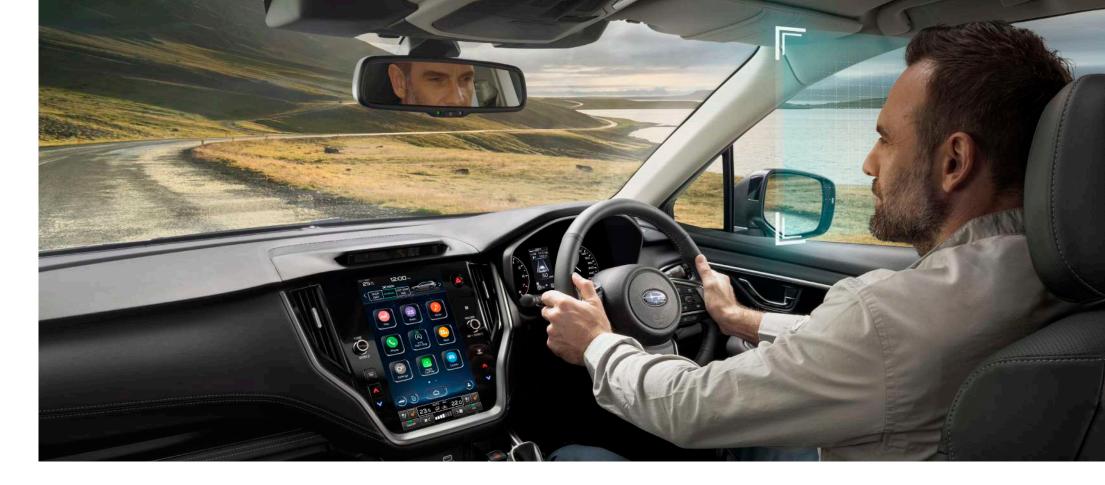

### **Driver Monitoring System (DMS)**

DMS is a state-of-the-art safety support system that utilises a dedicated camera and facial recognition software to monitor fatigue or lack of attention. It recognises up to five pre-registered drivers to provide customised driver settings for a comfortable, convenient, and personalised driving experience.

#### Alert

DMS alerts the driver via audio and visual warnings if it determines the driver is distracted or drowsy.

Driver Setting Auto Adjustment

Regardless of age or body type, DMS automatically adjusts the seat position, door mirrors, and air conditioning to the driver's pre-registered settings.