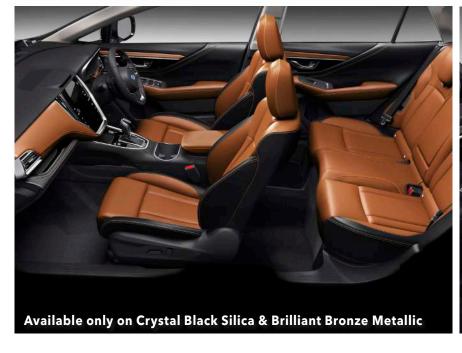

#### **SEAT MATERIALS**

Black Nappa Leather

Seat Backing / Seat Trim

## Tan Nappa Leather\*

Seat Backing / Seat Trim

\*Available only on Crystal Black Silica & Brilliant Bronze Metallic Owing to printing locations, colours may differ slightly from those shown in this chart. In addition, colours and seat variations may vary according to the individual market.