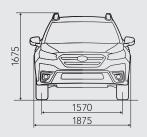

### **OUTBACK 2.5i-TOURING EyeSight**

DIMENSIONS ...... L x W x H: 4870 x 1875 x 1675 mm

ENGINE ...... Horizontally opposed, 4-cylinder, DOHC 16-valve, petrol

CAPACITY ...... 2498 cc

MAX OUTPUT ....... 188 PS @ 5,800 rpm

For illustration purposes only. Not actual measurements.

- \*1 EyeSight is a driving support system which may not operate optimally under all driving conditions. The driver is always responsible for safe and attentive driving and observance of traffic regulations. System effectiveness depends on many factors such as vehicle maintenance, weather, and road conditions. See Owner's Manual for complete details on system operation and limitations for EyeSight including functions in this brochure.
- \*2 SRS: Supplemental Restraint System. Effective when used in conjunction with seatbelts.
- \*3 The driver is always responsible for safe and attentive driving and observance of traffic regulations. Please do not depend solely on the Advanced Safety Package features for safe driving. There are limitations to the features of this system. See Owner's Manual for complete details on system operation and limitations. Please ask your retailer for more details.
- \*4 Pre-Collision Braking System may not work in all situations. Depending on the speed difference from objects, the object's height, and other conditions, every situation may not meet the necessary conditions for EyeSight to work optimally.