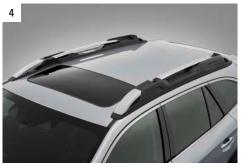

#### 4 Crossbar Roof Rails

There's no need to purchase separate crossbar attachments, thanks to the built-in foldable crossbars. Tie ropes or belts directly to the loops in the front and back for extra security.