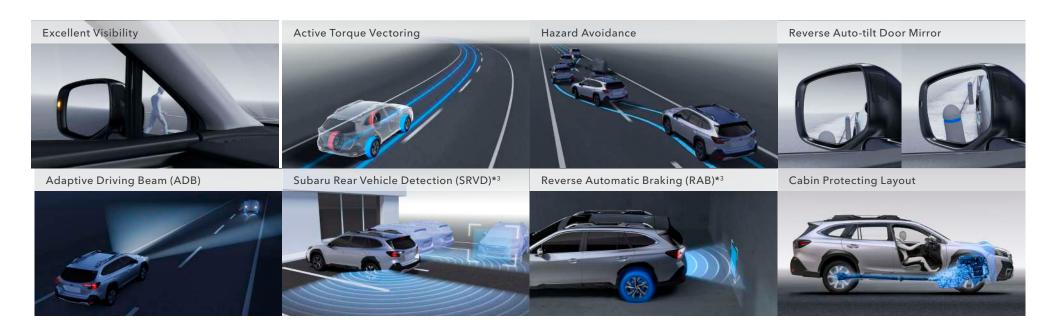

**Subaru Safety Features** 

- Excellent Visibility
- Auto Vehicle Hold
- Vehicle Dynamics Control System
- Active Torque Vectoring
- Hazard Avoidance
- Reverse Auto-tilt Door Mirror

- Steering Responsive Headlights (SRH)
- Adaptive Driving Beam (ADB)
- Subaru Rear Vehicle Detection (SRVD)\*3
- Reverse Automatic Braking (RAB)\*3
- Cabin Protecting Layout
- SRS\*2 Airbags

Outstanding visibility, optimal driving position, and intuitive controls help keep you safe from the moment you enter your vehicle.

Core technologies like Symmetrical AWD and SGP allows precise control of the basic elements of driving—driving, turning, and braking.