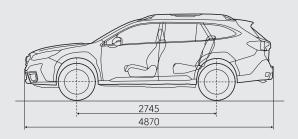

### **OUTBACK 2.5i-TOURING EyeSight**

DIMENSIONS ...... L x W x H: 4870 x 1875 x 1675 mm

ENGINE ...... Horizontally opposed, 4-cylinder, DOHC 16-valve, petrol

CAPACITY ...... 2498 cc

MAX OUTPUT ....... 188 PS @ 5,800 rpm

#### **DIMENSIONS**

Dimensions are measured in accordance with standard measurement of SUBARU CORPORATION.

Not all features, options, or packages are available for all models and regions. See your specification sheet for availability. Please contact your local authorised Subaru retailer for more details.