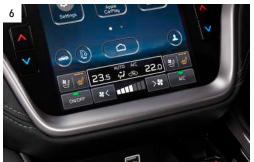

## 6 Dual-zone Automatic Air-conditioning System

The air-conditioning system has been improved to provide a comfortable cabin for all passengers, including infotainment system integrated controls.