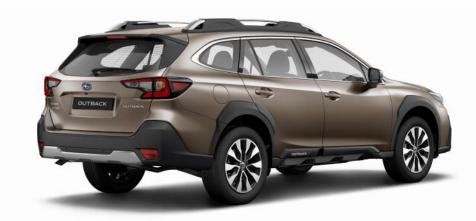

### 2 Rear Combinations Lamps

The three-dimensional and dynamic rear combinations lamps give a presence of a Subaru vehicle even from a distance.

#### 4 Crossbar Roof Rails

There's no need to purchase separate crossbar attachments, thanks to the built-in foldable crossbars. Tie ropes or belts directly to the loops in the front and back for extra security.