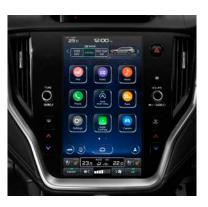

### 11.6-inch Centre Display

The large 11.6-inch touchscreen display allows intuitive, smartphone-like operation for audio and other useful functions, while supporting a wide range of infotainment features such as Apple CarPlay\*¹ and Android Auto\*².

#### **Dual-function X-MODE**

Unlock the Outback's true driving potential with dual-function X-MODE. Conveniently switch between [SNOW/DIRT] or [D.SNOW/MUD] modes via the 11.6-inch touchscreen to suit the road conditions.