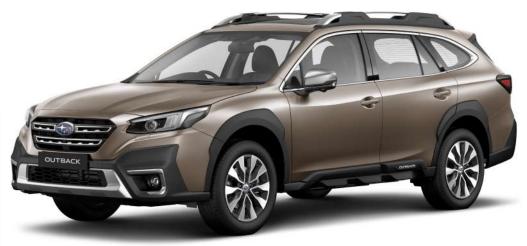

#### **LED Headlamps**

Be seen during the day and see well at night with auto-leveling bifunctional headlamps. Steering Responsive Headlights (SRH) helps see better around corners for safer nighttime driving. The turn signal indicators are included in the C-shaped position lamps, keeping the headlamps sleek and compact while exuding strength.

### 1 LED Fog Lamps

The LED fog lamps complement the powerful look of the front face.

#### 3 Front and Rear Bumper Guards

The front and rear bumper guards provide an enhanced sense of protection.