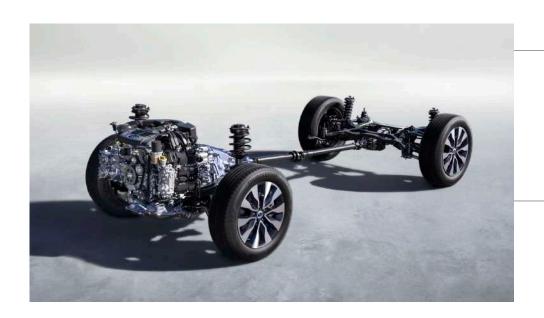

### SYMMETRICAL ALL-WHEEL DRIVE

Subaru's Symmetrical AWD provides stable and safe driving on many road surfaces. Active Torque Split distributes optimised power to each wheel depending on road surface conditions for better traction on wet and slippery roads.

運転をためらうような雨や雪でも、安定して走っていけるシンメトリカルAWD。