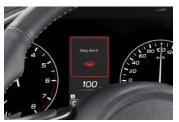

### **Driver Monitoring System (DMS)**

DMS is a state-of-the-art safety support system that utilises a dedicated camera and facial recognition software to monitor fatigue or lack of attention. It recognises up to five pre-registered drivers to provide customised driver settings for a comfortable, convenient, and personalised driving experience.

#### Alert

DMS alerts the driver via audio and visual warnings if it determines the driver is distracted or drowsy.

Driver Setting Auto Adjustment

Regardless of age or body type, DMS automatically adjusts the seat position, door mirrors, and air conditioning to the driver's pre-registered settings.