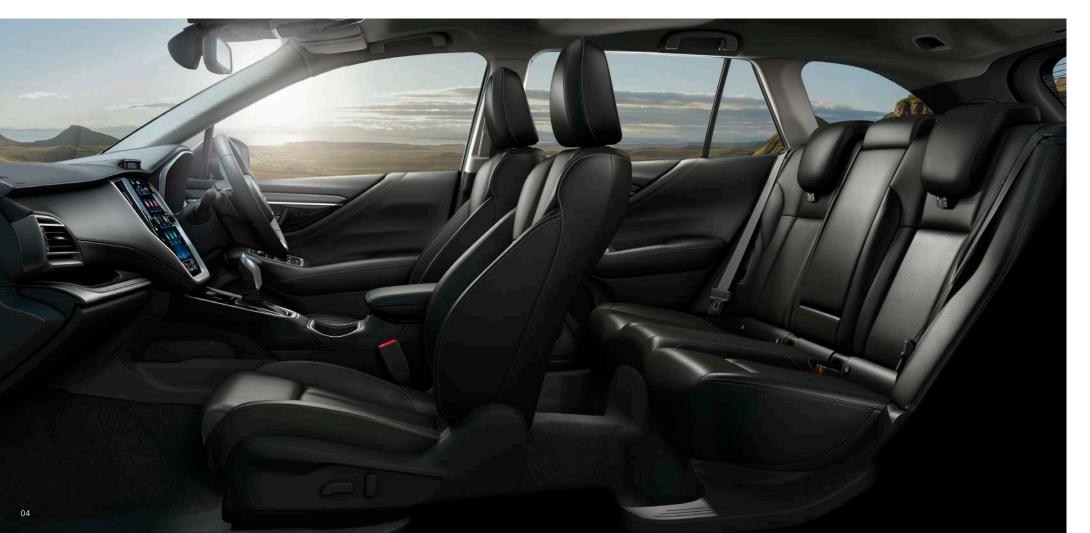

# **Journey in Comfort**

The comfortable interior made with rich materials offers more space in in the front and rear seats, and comes with innovative features that provide enjoyment for all passengers, even on long trips.