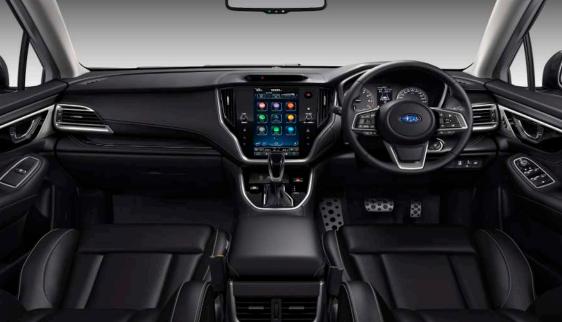

s.

#### 3 Front and Rear Bumper Guards

The front and rear bumper guards provide an enhanced sense of protection.

#### 7 Cargo Area

Luggage loading is efficient with a tonneau cover that can be height-adjusted.

#### 4 Crossbar Roof Rails

There's no need to purchase separate crossbar attachments, thanks to the built-in foldable crossbars. Tie ropes or belts directly to the loops in the front and back for extra security.



#### LINEUP

### **OUTBACK 2.5i-TOURING EyeSight**

DIMENSIONS ...... L x W x H: 4870 x 1875 x 1675 mm

ENGINE ...... Horizontally opposed, 4-cylinder, DOHC 16-valve, petrol

CAPACITY ...... 2498 cc

MAX OUTPUT ....... 188 PS @ 5,800 rpm

MAX TORQUE ...... 245 Nm @ 3,400 - 4,600 rpm TRANSMISSION ..... Lineartronic, S-AWD with X-MODE





Brilliant Bronze Metallic





#### **EXTERIOR COLOURS**



Crystal White Pearl



Ice Silver Metallic



Magnetite Grey Metallic



Crystal Black Silica



Sapphire Blue Pearl



Autumn Green Metallic



Brilliant Bronze Metallic

#### **SEAT MATERIALS**

Black Nappa Leather



Seat Backing / Seat Trim

## Tan Nappa Leather\*



Seat Backing / Seat Trim

\*Available only on Crystal Black Silica & Brilliant Bronze Metallic Owing to printing locations, colours may differ slightly from those shown in this chart. In addition, colours and seat variations may vary according to the individual market.

#### **DIMENSIONS**

Dimensions are measured in accordance with standard measurement of SUBARU CORPORATION.





Not all features, options, or packages are available for all models and regions. See your specification sheet for